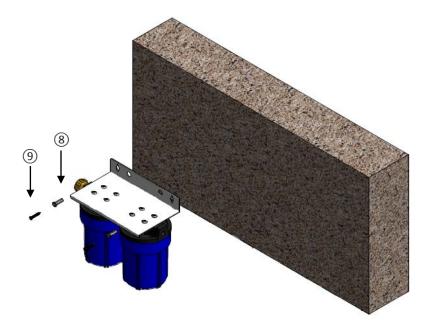

Step 2: Filter installation locations:

- Install filter on the side bar of pump with machine screws and nuts.

- Install filter on concrete/wood wall. In the package, we provided 2 steel anchors and 2 metal sheet tapping screws. If installed on wood surface, use only screws. If installed on concrete wall, apply anchors and screws together.