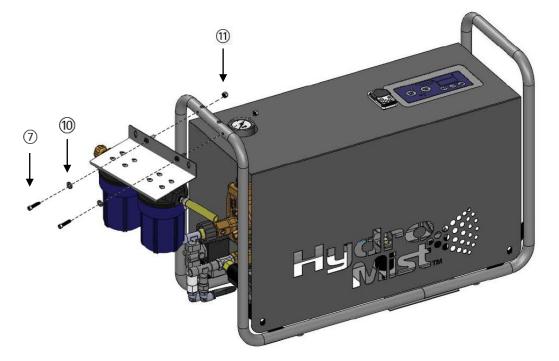

Step 2: Filter installation locations:

- Install filter on the side bar of pump with machine screws and nuts.

- Install filter on concrete/wood wall. In the package, we provided 2 steel anchors and 2 metal sheet tapping screws. If installed on wood surface, use only screws. If installed on concrete wall, apply anchors and screws together.