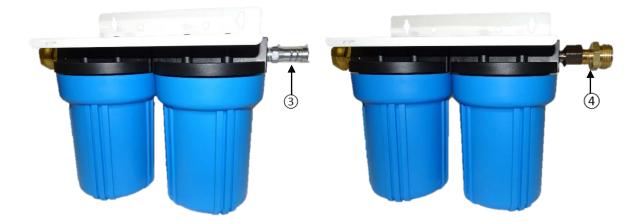

## Installation Instruction

Overview of filter package:

In the filter package, we provide multiple options of installation. Below is the overview of components included in this package.

|            |    |                          |         | 7  | 2<br>6<br>7<br>10     | 3 4 a<br>)<br>()<br>()<br>()<br>()<br>()<br>()<br>()<br>()<br>()<br>()<br>()<br>()<br>( |    |                           |
|------------|----|--------------------------|---------|----|-----------------------|-----------------------------------------------------------------------------------------|----|---------------------------|
| PART<br>NO | QT | DISCRIPTION              | PART NO | QT | DISCRIPTION           | PART NO                                                                                 | QT | DISCRIPTION               |
| 1          | 1  | Filter assembly          | 5       | 1  | Filter housing wrench | 9                                                                                       | 2  | Sheet metal tapping screw |
| 2          | 1  | Clear water tube         | 6       | 2  | Clamp                 | 10                                                                                      | 2  | Nylon lock nut            |
| 3          | 1  | Barb hose fitting        | 7       | 2  | Machine screw         | 11                                                                                      | 2  | Flat washer               |
| 4          | 1  | Male garden hose fitting | 8       | 2  | Steel anchor          |                                                                                         |    |                           |

Step 1: Connect filter assembly to output fittings:

- Barb hose fitting. Apply barb fitting to the "out" outlet. Attach the tube to the barb fitting with hose clamp;
- Male garden hose fitting: Apply garden hose fitting sub assembly to the "out" outlet. Garden hose is not provided in this package.